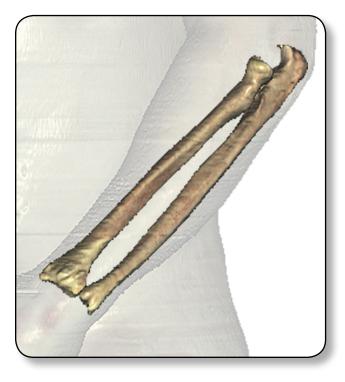

| metacarpals • phalanges • carpal bones • scaphoid • lunate • triquetrum            |
|------------------------------------------------------------------------------------|
| pisiform • trapezium • trapezoid • capitate • hamate • olecranon                   |
| coronoid process • ulnar tuberosity • ulnar head • radial head • radial tuberosity |
| styloid process (ulna and radius) • ulna • radius                                  |

## Pectoral Girdle & Upper Extremities

Identify the following structures in the images below. (S

| S | some | struct | tures | may t | be vis | ible in | more | than | one | image.) |  |
|---|------|--------|-------|-------|--------|---------|------|------|-----|---------|--|
|   |      |        |       |       |        |         |      |      |     |         |  |

Why would an inflammation of the carpal tunnel be so debilitating?