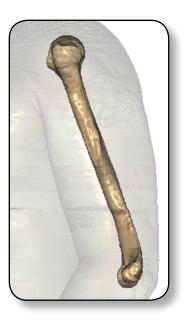

## Anatomy Pathways<sup>™</sup> for VH Dissector<sup>™</sup>

Pectoral Girdle & Upper Extremities

| clavicle • sternoclavicular joint • acromioclavicular joint                      |
|----------------------------------------------------------------------------------|
| glenohumeral joint • scapula • spine of scapula • acromion • glenoid cavity      |
| subscapular fossa • inferior angle • superior angle • supraspinous fossa         |
| infraspinous fossa • coracoid process • humerus • humoral head • anatomical neck |
| greater tubercle     lesser tubercle       intertubercular sulcus                |
| shaft • capitulum • radial fossa • trochlea • coronoid fossa • olecranon fossa   |
| medial epicondyle                                                                |
|                                                                                  |

## Pectoral Girdle & Upper Extremities

Identify the following structures in the images below. (S

| S | some | struct | tures | may t | be vis | ible in | more | than | one | image.) |  |
|---|------|--------|-------|-------|--------|---------|------|------|-----|---------|--|
|   |      |        |       |       |        |         |      |      |     |         |  |