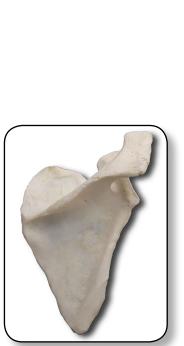

## Anatomy Pathways<sup>™</sup> for VH Dissector<sup>™</sup>

Pectoral Girdle & Upper Extremities

| clavicle • sternoclavicular joint • acromioclavicular joint                      |
|----------------------------------------------------------------------------------|
| glenohumeral joint • scapula • spine of scapula • acromion • glenoid cavity      |
| subscapular fossa • inferior angle • superior angle • supraspinous fossa         |
| infraspinous fossa • coracoid process • humerus • humoral head • anatomical neck |
| greater tubercle     lesser tubercle       intertubercular sulcus                |
| shaft • capitulum • radial fossa • trochlea • coronoid fossa • olecranon fossa   |
| medial epicondyle                                                                |
|                                                                                  |

## Pectoral Girdle & Upper Extremities

Identify the following structures in the images below. (S

| S | some | struct | tures | may t | be vis | ible in | more | than | one | image.) |  |
|---|------|--------|-------|-------|--------|---------|------|------|-----|---------|--|
|   |      |        |       |       |        |         |      |      |     |         |  |