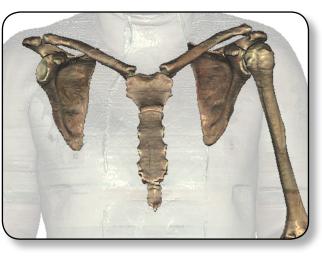

## Anatomy Pathways<sup>™</sup> for VH Dissector<sup>™</sup>

Pectoral Girdle & Upper Extremities

| clavicle • sternoclavicular joint • acromioclavicular joint                      |
|----------------------------------------------------------------------------------|
| glenohumeral joint • scapula • spine of scapula • acromion • glenoid cavity      |
| subscapular fossa • inferior angle • superior angle • supraspinous fossa         |
| infraspinous fossa • coracoid process • humerus • humoral head • anatomical neck |
| greater tubercle     lesser tubercle       intertubercular sulcus                |
| shaft • capitulum • radial fossa • trochlea • coronoid fossa • olecranon fossa   |
| medial epicondyle                                                                |
|                                                                                  |

## Pectoral Girdle & Upper Extremities

Identify the following structures in the images below. (S

| S | some | struct | tures | may t | be vis | ible in | more | than | one | image.) |  |
|---|------|--------|-------|-------|--------|---------|------|------|-----|---------|--|
|   |      |        |       |       |        |         |      |      |     |         |  |

Explain how clavicle anatomy protects underlying nerves & vasculature even though it is one of the most often broken bones in the body?