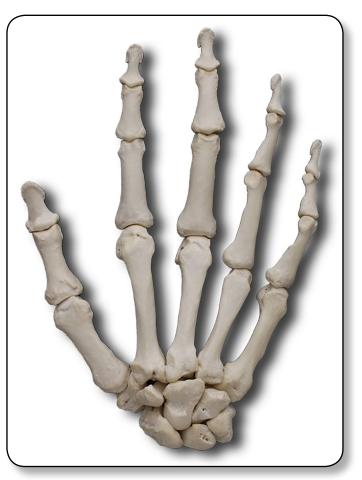

| metacarpals • phalanges • carpal bones • scaphoid • lunate • triquetrum            |
|------------------------------------------------------------------------------------|
| pisiform • trapezium • trapezoid • capitate • hamate • olecranon                   |
| coronoid process • ulnar tuberosity • ulnar head • radial head • radial tuberosity |
| styloid process (ulna and radius) • ulna • radius                                  |

Why would an inflammation of the carpal tunnel be so debilitating?