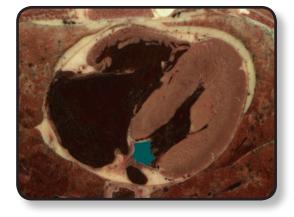

## Cardiovascular System – Heart Anatomy

Identify the following structures in the images below. (Some structures may be visible in more than one image.)

coronary artery • interventricular artery • cardiac veins • marginal vein greater cardiac vein • trabeculae carneae • papillary muscles pulmonary valve • interventricular septum

What are the chordae tendineae?