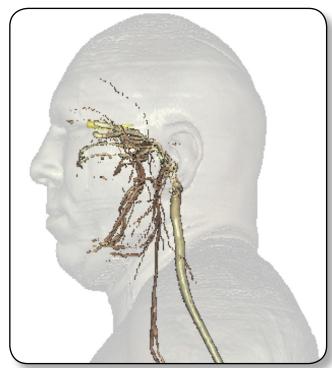

## Identify the following structures in the images below.

(Some structures may be visible in more than one image.)

olfactory nerve • optic nerve • oculomotor nerve • trochlear nerve • trigeminal nerve ophthalmic branch of trigeminal nerve • maxillary branch of trigeminal nerve mandibular branch of trigeminal nerve • abducens nerve • facial nerve vestibulocochlear nerve • glossopharyngeal nerve • accessory nerve hypoglossal nerve