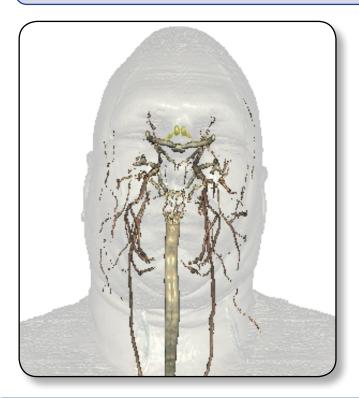

## Identify the following structures in the images below.

(Some structures may be visible in more than one image.)

olfactory nerve • optic nerve • oculomotor nerve • trochlear nerve • trigeminal nerve ophthalmic branch of trigeminal nerve • maxillary branch of trigeminal nerve mandibular branch of trigeminal nerve • abducens nerve • facial nerve vestibulocochlear nerve • glossopharyngeal nerve • accessory nerve hypoglossal nerve