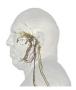

## Identify the following structures in the images below.

(Some structures may be visible in more than one image.)

olfactory nerve • optic nerve • oculomotor nerve • trochlear nerve • trigeminal nerve ophthalmic branch of trigeminal nerve • maxillary branch of trigeminal nerve mandibular branch of trigeminal nerve • abducens nerve • facial nerve vestibulocochlear nerve • glossopharyngeal nerve • accessory nerve hypoglossal nerve