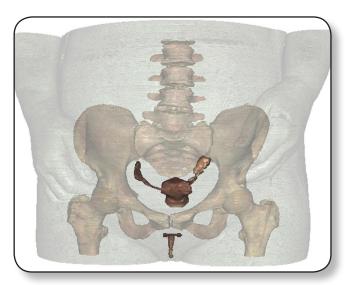

## **Anatomy Pathways™ for VH Dissector™**

Reproductive System

Identify the following structures in the images below.

(Some structures may be visible in more than one image.)

suspensory ligament • broad ligament • ligament of the ovary • ovary uterine tubes • fimbria • uterus • round ligament • vagina vestibule of vulva • fascia of clitoris • labia majus • labia minus • cervix