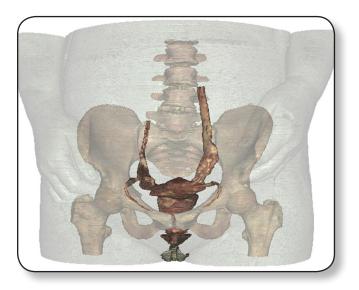

## **Anatomy Pathways™ for VH Dissector™**

Reproductive System

Identify the following structures in the images below.

(Some structures may be visible in more than one image.)

suspensory ligament • broad ligament • ligament of the ovary • ovary uterine tubes • fimbria • uterus • round ligament • vagina vestibule of vulva • fascia of clitoris • labia majus • labia minus • cervix