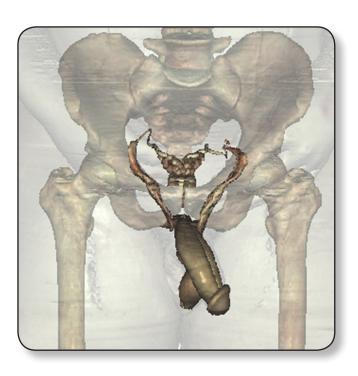

## Reproductive System

Identify the following structures in the images below. (Some structures may be visible in more than one image.)

testis • epididymis • ductus deferens • spermatic cord seminal vesicles • prostate • ejaculatory duct • urethra corpora cavernosa • corpus spongiosum • glans penis • bulb of the penis