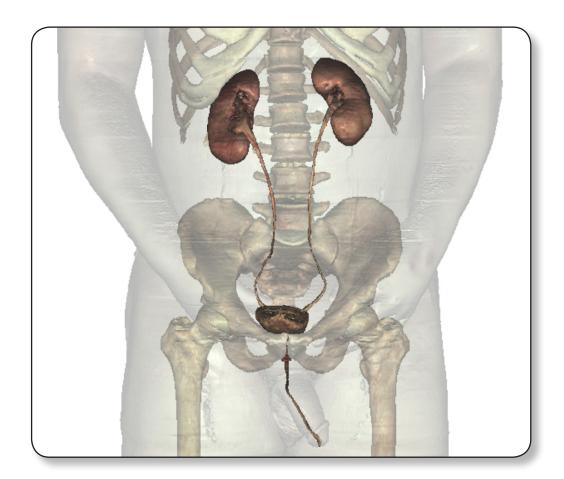

## **Anatomy Pathways™ for VH Dissector™**

**Urinary System** 

Identify the following structures in the images below. (Some structures may be visible in more than one image.)

kidney • renal pelvis • ureter • urinary bladder external urethral sphincter • male urethra