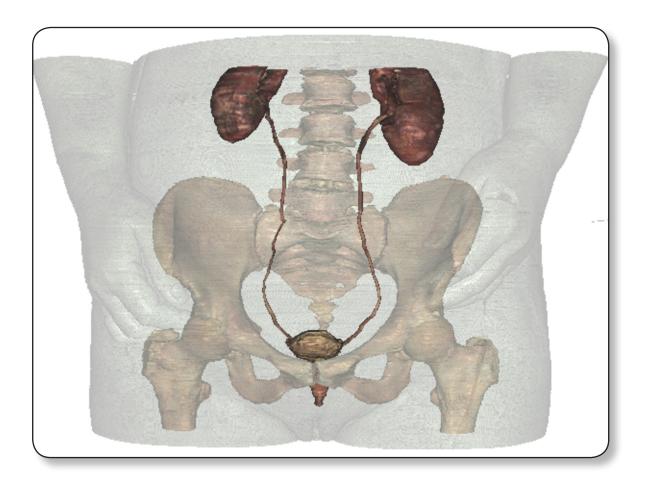

## Identify the following structures in the images below. (Some structures may be visible in more than one image.)

kidney • renal pelvis • ureter • urinary bladder external urethral sphincter • female urethra